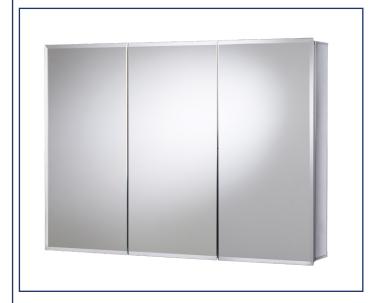

### KENNETT ALUMINIUM TRIPLE DOOR TRI-VIEW CABINET

### **MATERIAL**

Aluminium Mirrored Glass Doors

### FINISH / COLOUR

**Bright Anodised** 

### **FEATURES**

- Aluminium cabinet with bevelled edge mirrored doors.
- Nine adjustable toughened glass shelves.
- 165 Degree sprung hinges for increased accessibility.
- Supplied fully assembled for ease of installation.
- Easy to install Hang 'n' Lock system.
- All fixtures and fittings included.